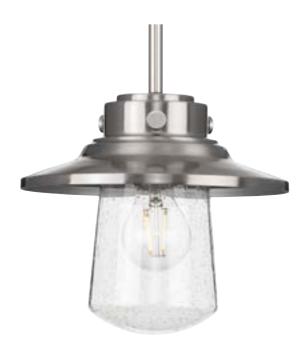

## P550093-135 Tremont

Tremont Collection 1-Light Stainless Steel Clear Seeded Glass Farmhouse Mini-Pendant Hanging Light

## Category: Outdoor

Finish: Stainless Steel (Plated) Construction: Stainless Steel Construction Glass/Shade: Clear Seeded Glass Cylindrical

Length: 9 in Diameter: 9 in Height: 8 in Overall Ht. W/Chain Or Stem: 77 in

Clear Seeded Glass Cylindrical Width: 4-3/837 in Height: 7-9/16 in

|                                              | 0                        |                            |                            |
|----------------------------------------------|--------------------------|----------------------------|----------------------------|
| MOUNTING                                     | ELECTRICAL               | LAMPING                    | ADDITIONAL INFORMATION     |
| Ceiling Stem Hung with 6 links of chain      | 10 feet of wire supplied | Quantity:<br>one 60 W max. | cULus Damp Location Listed |
| chain                                        | 120 V                    |                            | 1-year Limited Warranty    |
| Mounting plate for outlet box included       |                          | E26 base Porcelain Socket  |                            |
| six links of 9 gauge chain<br>supplied       |                          |                            |                            |
| one 6", four 12" lengths of stem<br>included |                          |                            |                            |
|                                              |                          |                            |                            |